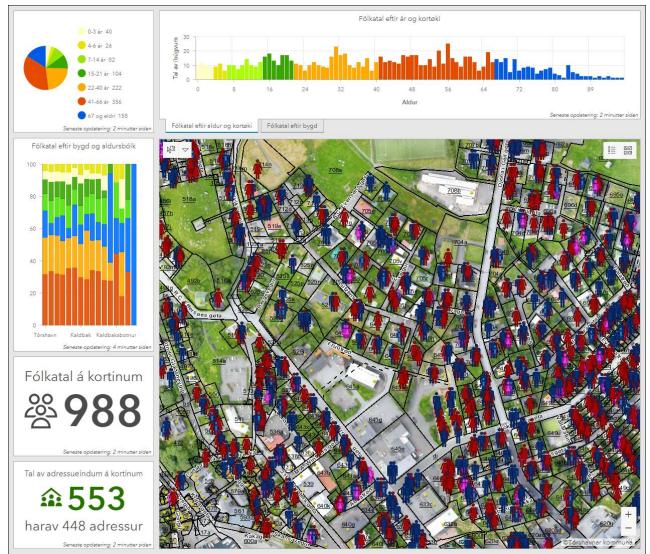

urs             | 16.03. 05:47 | 00:01:11 | 71           | success   |
| 18 | $import\_data\_from\_tinglysing\_to\_lutaskra.py$ | 11 hours            | 16.03. 02:00 | 00:03:29 | 209          | success   |
| 19 | export_files_as_zip.py                            | 6 hours             | 16.03. 07:30 | 00:00:05 | 5            | success   |
| 20 | convert_and_simplify_coastline.py                 | 10 hours            | 16.03. 03:21 | 00:00:01 | 1            | success   |



## Web-app for addresses



https://kort.foroyakort.fo/adressur/



#### Municipalities maintain address units









#### L-tal available

- L-tal used in People register (cpr)
- L-tal used in a coming building register
- L-tal (should be) used in Business register (cvr)



## Good adminastrive tool for municipalities





# Tool to find missing addresses





#### **Statistics**