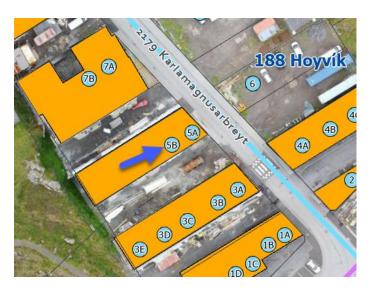

## Attributes to addresses

| objectid              | 25574                                                                     |
|-----------------------|---------------------------------------------------------------------------|
| feature_id            | 25574                                                                     |
| adressutal            | 33825                                                                     |
| adressutal<br>adressa |                                                                           |
|                       | Karlamagnusarbreyt 5B                                                     |
| húsanr.<br>húsatal    | 5B                                                                        |
|                       | 5                                                                         |
| húsastavur.           | B                                                                         |
| bygningsnr.           | 47749                                                                     |
| mslink                | <null></null>                                                             |
| húsanavn.             | unknown                                                                   |
| vegur ID              | 2179                                                                      |
| veganavn.             | Karlamagnusarbreyt                                                        |
| postnr.               | 188                                                                       |
| stað                  | Hoyvík                                                                    |
| kommununr.            | 29                                                                        |
| kommuna               | Tórshavnar                                                                |
| markatalsnr.          | 54                                                                        |
| markatalsbygd         | Hoyvík                                                                    |
| matr. nr.             | 138h                                                                      |
| tal av eindum.        | 15                                                                        |
| býlingsnr.            | -1                                                                        |
| býlingur              | unknown                                                                   |
| fólkayvirlitsbygdanr. | 470108                                                                    |
| fólkayvirlitsbygd     | Hoyvík                                                                    |
| x fotm                | 211946,4143                                                               |
| y fotm                | 880311,6847                                                               |
| x utm                 | 616575,6465                                                               |
| y utm                 | 6879561,5812                                                              |
| longdarstig           | -6,771779                                                                 |
| breiddarsting         | 62,030332                                                                 |
| longd DMS             | -6° 46' 18.41"                                                            |
| breidd DMS            | 62° 1' 49.2"                                                              |
| stovnað tann          | 14-04-2020 09:28:21                                                       |
| stovnað ár            | 2020                                                                      |
| staðsett              | matrikul                                                                  |
| mátiháttur            | matrikulkort                                                              |
| stovnað av            | LN10310                                                                   |
| viðmerking            | <null></null>                                                             |
| endaő                 | <null></null>                                                             |
| prestagjaldnr.        | 10                                                                        |
| prestagjald           | Suðurstreymoyar norðara                                                   |
| kirkjusóknnr.         | 450                                                                       |
| kirkjusókn            | Hoyvíkar                                                                  |
| vís á goole maps      | https://www.google.com/maps/place/58%20Karlamagnusarbreyt,%20188%20Hoyvik |
| vís á google streets  |                                                                           |
|                       | https://maps.google.com/maps?layer=c8xcbll=62.03033216,-6.77177941        |
| adressa og bygd       | Karlamagnusarbreyt 5B, Hoyvík<br>127440                                   |
| mslink av matrikul    |                                                                           |
| broytingartal         | 0                                                                         |