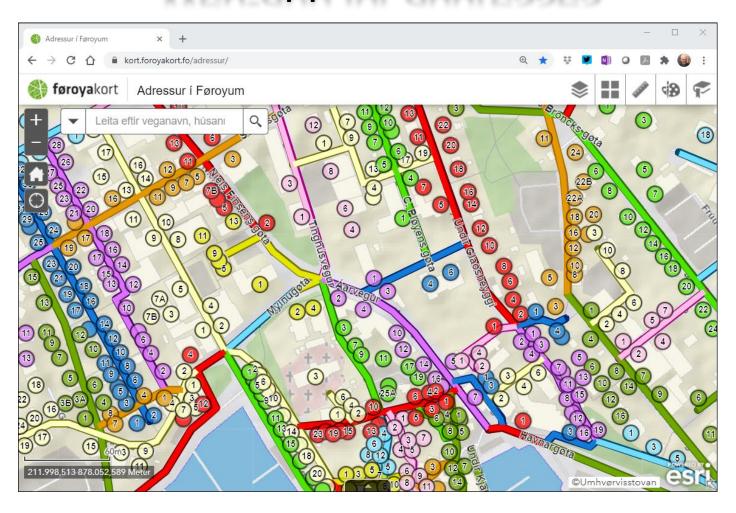

.py                     | 7 hours             | 16.03. 05:48 | 00:04:02 | 242          | success   |
| 16 | remove_geoprocessing_history.py                   | 7 hours             | 16.03. 05:45 | 00:02:13 | 133          | success   |
| 17 | remove_geoprocessing_history_agsus.py             | 7 hours             | 16.03. 05:47 | 00:01:11 | 71           | success   |
| 18 | $import\_data\_from\_tinglysing\_to\_lutaskra.py$ | 11 hours            | 16.03. 02:00 | 00:03:29 | 209          | success   |
| 19 | export_files_as_zip.py                            | 6 hours             | 16.03. 07:30 | 00:00:05 | 5            | success   |
| 20 | convert_and_simplify_coastline.py                 | 10 hours            | 16.03. 03:21 | 00:00:01 | 1            | success   |



## Web-app for addresses



https://kort.foroyakort.fo/adressur/



#### Municipalities maintain address units









#### L-tal available

- L-tal used in People register (cpr)
- L-tal used in a coming building register
- L-tal (should be) used in Business register (cvr)



## Good adminastrive tool for municipalities





# Tool to find missing addresses





#### **Statistics**