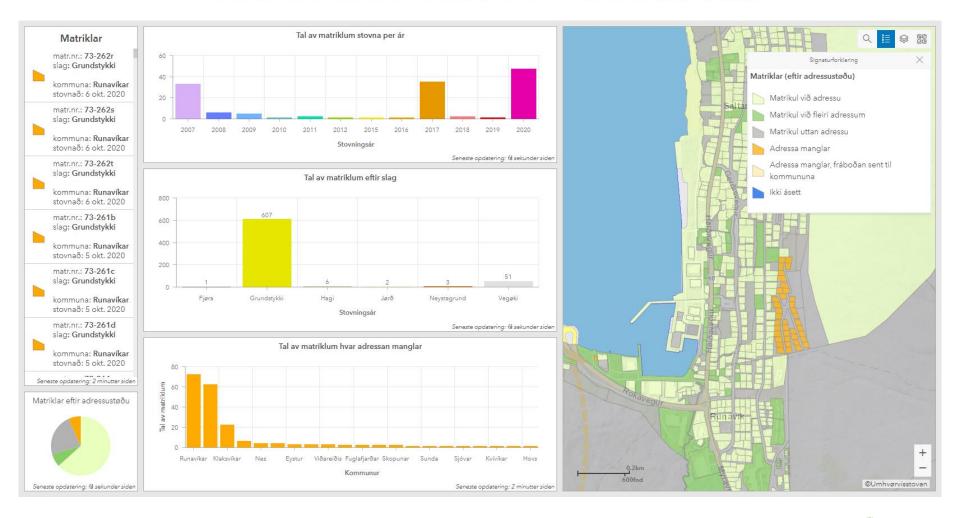

:11 | 71           | success   |
| 18 | $import\_data\_from\_tinglysing\_to\_lutaskra.py$ | 11 hours            | 16.03. 02:00 | 00:03:29 | 209          | success   |
| 19 | export_files_as_zip.py                            | 6 hours             | 16.03. 07:30 | 00:00:05 | 5            | success   |
| 20 | convert_and_simplify_coastline.py                 | 10 hours            | 16.03. 03:21 | 00:00:01 | 1            | success   |



## Web-app for addresses



https://kort.foroyakort.fo/adressur/



#### Municipalities maintain address units









#### L-tal available

- L-tal used in People register (cpr)
- L-tal used in a coming building register
- L-tal (should be) used in Business register (cvr)



## Good adminastrive tool for municipalities





# Tool to find missing addresses





#### **Statistics**