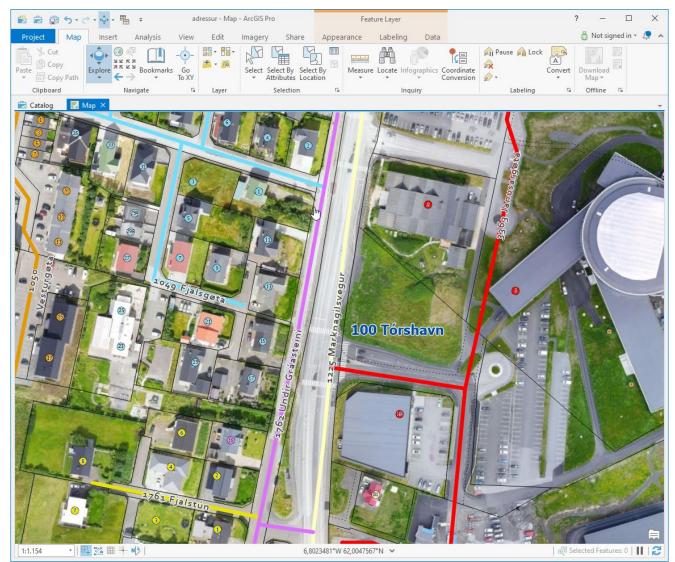

Land- og Sjókort also maintain the addresses

Addresses which were in BentleyMap are now in ArcGIS Pro

#### Addresses in ArcGIS Pro