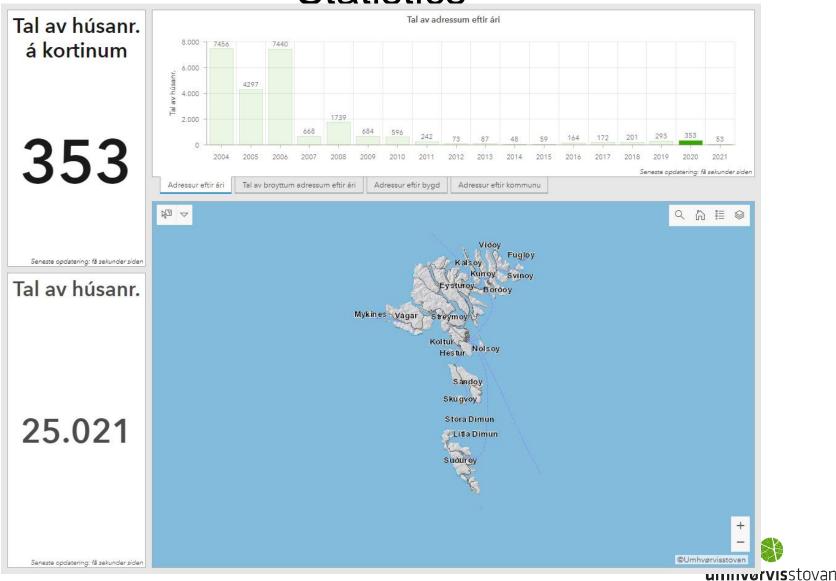

ess   |
| 18 | $import\_data\_from\_tinglysing\_to\_lutaskra.py$ | 11 hours            | 16.03. 02:00 | 00:03:29 | 209          | success   |
| 19 | export_files_as_zip.py                            | 6 hours             | 16.03. 07:30 | 00:00:05 | 5            | success   |
| 20 | convert_and_simplify_coastline.py                 | 10 hours            | 16.03. 03:21 | 00:00:01 | 1            | success   |



## Web-app for addresses



https://kort.foroyakort.fo/adressur/



#### Municipalities maintain address units









#### L-tal available

- L-tal used in People register (cpr)
- L-tal used in a coming building register
- L-tal (should be) used in Business register (cvr)



## Good adminastrive tool for municipalities





# Tool to find missing addresses





#### **Statistics**