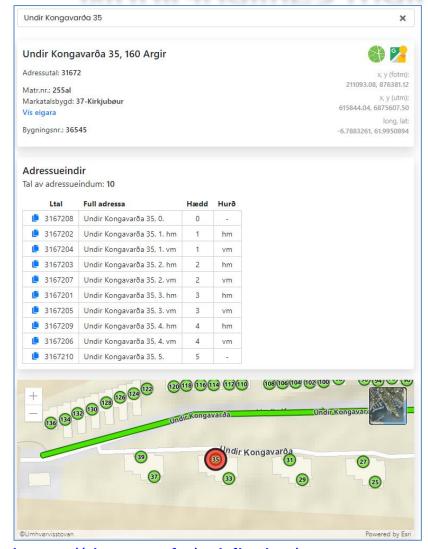

## Web-app for addresses

https://kort.foroyakort.fo/adressur/

#### Municipalities maintain address units